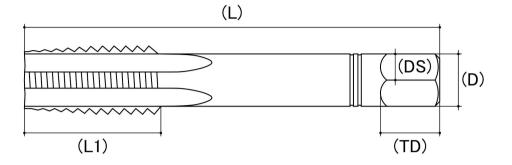

## **Hand Tap**

Product Type: Intermediate Tap Thread Type: BSF - Fine Material: Carbon Standard: ISO529 Brand: Alpha

BOLT&NUT

AUSTRALIA | Fasteners | FASTENER | FKO |

CAD drawings shown for graphic representation only.\*

| Size  | Thread Pitch<br>(TPI) | Thread Type | Length (L)<br>(mm)<br>Nom | Drive Square (DS)<br>(mm)<br>Nom | Tapping Drill Size<br>(mm)<br>Nom | sku<br>– (qfind) |
|-------|-----------------------|-------------|---------------------------|----------------------------------|-----------------------------------|------------------|
|       |                       |             |                           |                                  |                                   |                  |
| 1/4"  | 26                    | Fine        | 66                        | 4                                | 5                                 | 14BSF14ICA       |
| 5/16" | 22                    | Fine        | 72                        | 4                                | 6                                 | 14BSF516ICA      |
| 3/8"  | 20                    | Fine        | 80                        | 5                                | 8                                 | 14BSF38ICA       |
| 7/16" | 18                    | Fine        | 85                        | 6                                | 9                                 | 14BSF716ICA      |
| 1/2"  | 16                    | Fine        | 89                        | 7                                | 11                                | 14BSF12ICA       |
| 9/16" | 16                    | Fine        | 95                        | 9                                | 12                                | 14BSF916ICA      |
| 5/8"  | 14                    | Fine        | 102                       | 9                                | 14                                | 14BSF58ICA       |
| 3/4"  | 12                    | Fine        | 112                       | 11                               | 16                                | 14BSF34ICA       |
| 7/8"  | 11                    | Fine        | 118                       | 14                               | 19                                | 14BSF78ICA       |
| 1"    | 10                    | Fine        | 130                       | 14                               | 22                                | 14BSF1ICA        |